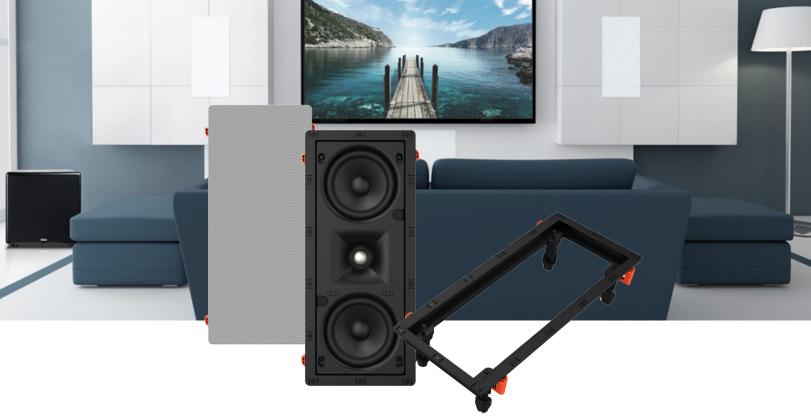

NERO IWLCR 55 In-Wall Speaker

The Nero IW LCR55 in-wall LCR (left, right, center) trimless speaker is an elegant and discreet option for adding left, center, and right speaker channels to any type of sound system. The dual Kevlar-cone woofers produce the deepest, full bass tones with smooth mid-frequency roll-off, while the 1" aluminum dome tweeter gives you, high-clarity, distortion-free sound at the high end. The IW LCR55 is capable of handling up to 160 watts so it can be paired with all AVR's. The two-part mounting system allows you to install the mounting frame and grill before adding the speaker. This keeps the speakers clean during the installation process, and makes custom painting the grills much easier.